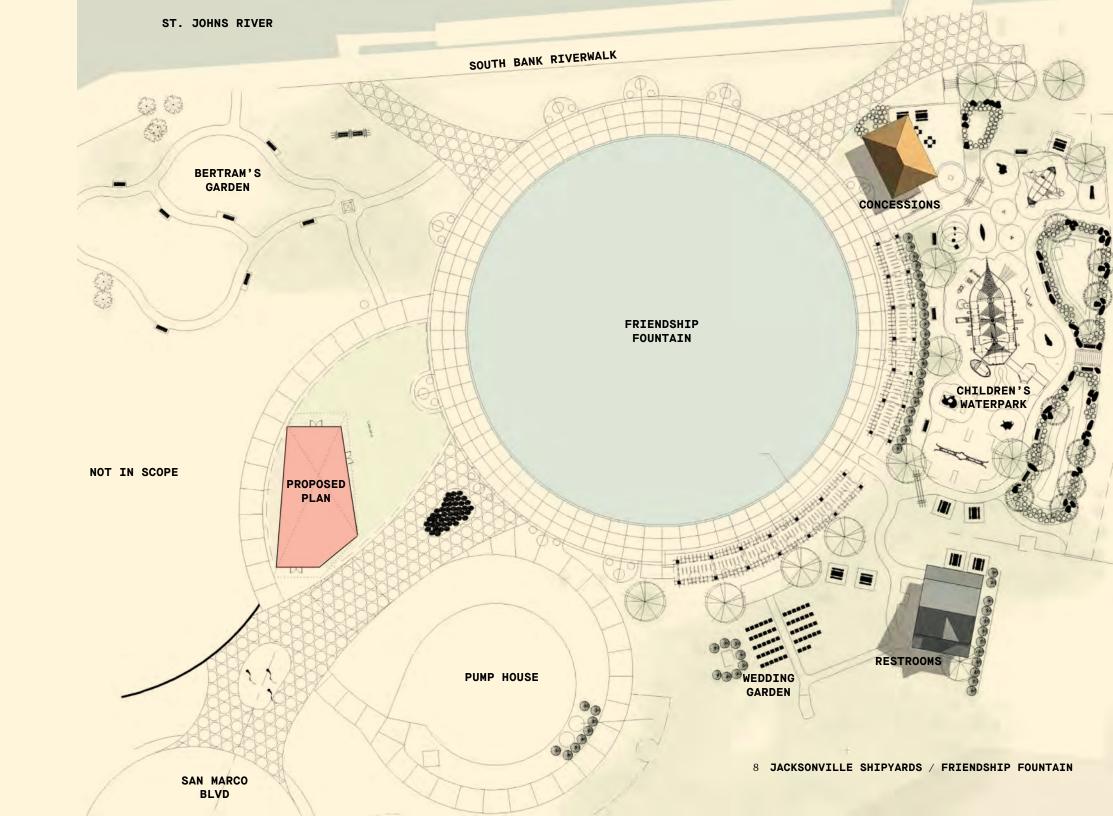

# Exhibit A to Resolution 2024-04-09 St. Johns River Park Restaurant Site

Resolution 2024-04-09

| Property:                            | A 7.82 plus or minus acre parcel of land commonly referred to St. Johns River Park and Friendship Park and depicted below in Figure 1.                                                                                                                                                                                                                                                                                                                                                                                                                                                                                                                         |
|--------------------------------------|----------------------------------------------------------------------------------------------------------------------------------------------------------------------------------------------------------------------------------------------------------------------------------------------------------------------------------------------------------------------------------------------------------------------------------------------------------------------------------------------------------------------------------------------------------------------------------------------------------------------------------------------------------------|
| Location of Park<br>Restaurant Site: | An approximately 6,500 plus or minus square foot section located on the Property Southwest of the Friendship Fountain and on which a restaurant would be located as depicted in Figure 2.                                                                                                                                                                                                                                                                                                                                                                                                                                                                      |
| General Size                         | The restaurant will have approximately 1,800, and no more than 2,400, square feet of indoor, conditioned space with the remainder of the parcel used for outdoor seating. The restaurant is envisioned to provide more outdoor seating than indoor to maximize the views of the park, river, and city.                                                                                                                                                                                                                                                                                                                                                         |
| Design Theme                         | The design of the restaurant should be guided by the Riverfront <i>Design Guidelines</i> and <i>Activity Nodes Plan</i> for Downtown Jacksonville that was completed in 2019 by SWA Group in conjunction with Haskell Company and incorporated in the BID Plan.                                                                                                                                                                                                                                                                                                                                                                                                |
|                                      | St. Johns River Park is the Primary Node for the Southbank and is themed with the Exploration of the St. Johns River. The restaurant building will integrate with the design of the park and take influences from the surrounding park amenities, like the Ribault themed playground, the Timicuan themed concession stand and the Batram's native gardens.                                                                                                                                                                                                                                                                                                    |
| Potential Retail<br>Option           | The market study provided by hospitality consultant Streetsense suggested a weekday gourmet retail operation that would accommodate some weekday activity with retail items and a light food and wine menu that could grow as the area evolves.                                                                                                                                                                                                                                                                                                                                                                                                                |
|                                      | The retail section, if included, would be in the Southern portion of the building facing the park's entrance and anticipated to be approximately 25% or less of the total indoor area.                                                                                                                                                                                                                                                                                                                                                                                                                                                                         |
| Suggested type of establishment:     | Consultation from Streetsense, a global creative collective that specializes in hospitality consulting, suggests a gourmet market, wine bar and tapas restaurant would be a desired operation for this Southbank location. A venue that could grow in service periods as needed, it would open as a gourmet shop and wine bar with very light food offerings on weekdays, a full service, tapas style menu in the evenings and a riverfront brunch on the weekends.                                                                                                                                                                                            |
| Design and<br>Construction Costs     | Figures provided by Streetsense, aligning with results of recent similar projects, estimate a buildout cost of \$195-\$255 per square foot for site work and the base building and an additional \$175-\$225 per square foot for tenant improvements. Assuming a maximum size of 2,400 square feet at the maximum cost of \$480 per square foot, the total cost, not counting FF&E provided by tenant, would be \$1,152,000. With average architectural and design fees being 7-15% of total cost, the estimated design cost is approximately \$170,000. Soft costs, construction overhead and contractor profit bring the total to approximately \$1,700,000. |

Figure 2.

In the Southwest portion of the park, next to the park entrance and Museum Drive Circle, there is an approximately 6,500 square foot site that Halff, the sub-contracted design firm of the park, identified as a possible food and beverage location. This site is adjacent to a parcel on which a prior private development proposal had included a park side restaurant, but that plan was withdrawn and current plans for the private site do not include a restaurant adjacent to the park and fountain.