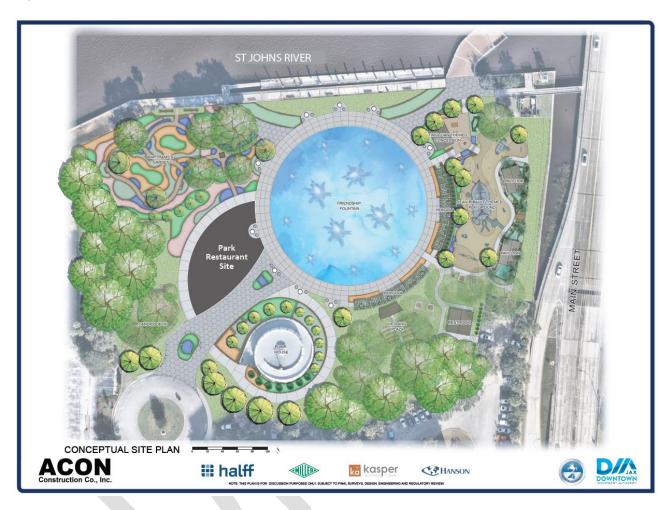

# Exhibit A to Resolution 2024-04-09 St. Johns River Park Restaurant Site

Resolution 2024-04-09

| Property:                            | A 7.82 plus or minus acre parcel of land commonly referred to St. Johns River Park and Friendship Park and depicted below in Figure 1.                                                                                                                                                                                                                                                                                                                                                                                                                                                                                                                         |
|--------------------------------------|----------------------------------------------------------------------------------------------------------------------------------------------------------------------------------------------------------------------------------------------------------------------------------------------------------------------------------------------------------------------------------------------------------------------------------------------------------------------------------------------------------------------------------------------------------------------------------------------------------------------------------------------------------------|
| Location of Park<br>Restaurant Site: | An approximately 6,500 plus or minus square foot section located on the Property Southwest of the Friendship Fountain and on which a restaurant would be located as depicted in Figure 2.                                                                                                                                                                                                                                                                                                                                                                                                                                                                      |
| General Size                         | The restaurant will have approximately 1,800, and no more than 2,400, square feet of indoor, conditioned space with the remainder of the parcel used for outdoor seating. The restaurant is envisioned to provide more outdoor seating than indoor to maximize the views of the park, river, and city.                                                                                                                                                                                                                                                                                                                                                         |
| Design Theme                         | The design of the restaurant should be guided by the Riverfront <i>Design Guidelines</i> and <i>Activity Nodes Plan</i> for Downtown Jacksonville that was completed in 2019 by SWA Group in conjunction with Haskell Company and incorporated in the BID Plan.                                                                                                                                                                                                                                                                                                                                                                                                |
|                                      | St. Johns River Park is the Primary Node for the Southbank and is themed with the Exploration of the St. Johns River. The restaurant building will integrate with the design of the park and take influences from the surrounding park amenities, like the Ribault themed playground, the Timicuan themed concession stand and the Batram's native gardens.                                                                                                                                                                                                                                                                                                    |
| Potential Retail<br>Option           | The market study provided by hospitality consultant Streetsense suggested a weekday gourmet retail operation that would accommodate some weekday activity with retail items and a light food and wine menu that could grow as the area evolves.                                                                                                                                                                                                                                                                                                                                                                                                                |
|                                      | The retail section, if included, would be in the Southern portion of the building facing the park's entrance and anticipated to be approximately 25% or less of the total indoor area.                                                                                                                                                                                                                                                                                                                                                                                                                                                                         |
| Suggested type of establishment:     | Consultation from Streetsense, a global creative collective that specializes in hospitality consulting, suggests a gourmet market, wine bar and tapas restaurant would be a desired operation for this Southbank location. A venue that could grow in service periods as needed, it would open as a gourmet shop and wine bar with very light food offerings on weekdays, a full service, tapas style menu in the evenings and a riverfront brunch on the weekends.                                                                                                                                                                                            |
| Design and<br>Construction Costs     | Figures provided by Streetsense, aligning with results of recent similar projects, estimate a buildout cost of \$195-\$255 per square foot for site work and the base building and an additional \$175-\$225 per square foot for tenant improvements. Assuming a maximum size of 2,400 square feet at the maximum cost of \$480 per square foot, the total cost, not counting FF&E provided by tenant, would be \$1,152,000. With average architectural and design fees being 7-15% of total cost, the estimated design cost is approximately \$170,000. Soft costs, construction overhead and contractor profit bring the total to approximately \$1,700,000. |

Figure 2.

In the Southwest portion of the park, next to the park entrance and Museum Drive Circle, there is an approximately 6,500 square foot site that Halff, the sub-contracted design firm of the park, identified as a possible food and beverage location. This site is adjacent to a parcel on which a prior private development proposal had included a park side restaurant, but that plan was withdrawn and current plans for the private site do not include a restaurant adjacent to the park and fountain.