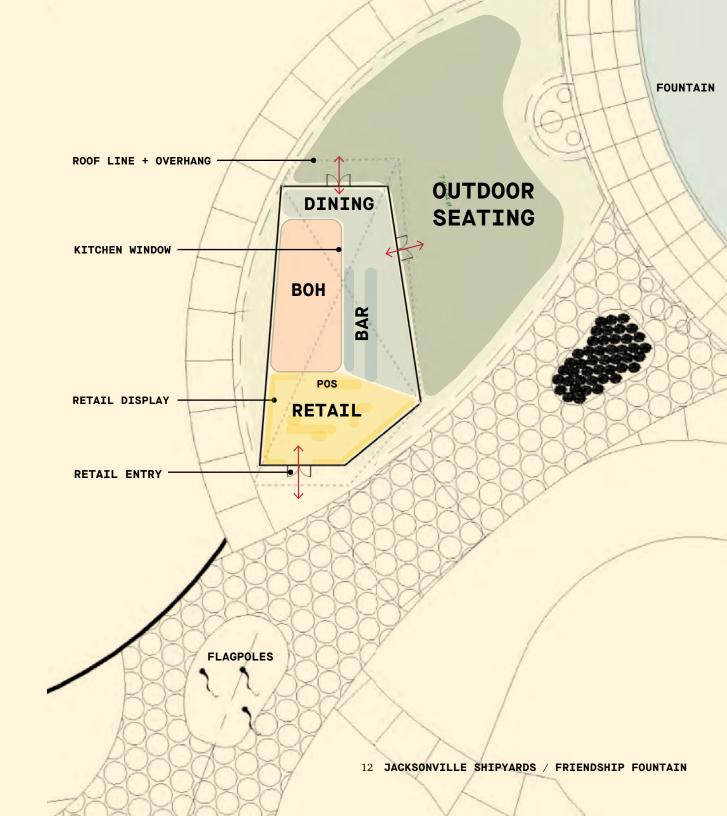

#### SITE CONSIDERATIONS

- Access + deliveries from road
- Optimal guest views to river, city and fountain
- Grade changes
- Adjacent development pedestrian approach
- Parking access for entirety of site

#### SQUARE FOOTAGES + SEATING

| ENTRY/HOST                | 300 SF   |
|---------------------------|----------|
| BACK OF HOUSE             | 750 SF   |
| DINING + BAR 70 seats     | 1,050 SF |
| INDOOR TOTAL              | 2,100 SF |
| OUTDOOR TERRACE 185 seats | 3,700 SF |

## SITE CONSIDERATIONS

- Access + deliveries from road
- Optimal guest views to river, city and fountain
- Grade changes
- Adjacent development pedestrian approach
- Parking access for entirety of site

#### SQUARE FOOTAGES + SEATING

| RETAIL                    | 720 SF   |
|---------------------------|----------|
| BACK OF HOUSE             | 750 SF   |
| BAR + DINING<br>60 seats  | 930 SF   |
| INDOOR TOTAL              | 2,400 SF |
| OUTDOOR TERRACE 185 seats | 3,700 SF |

TOTAL SITE

7,455 SF