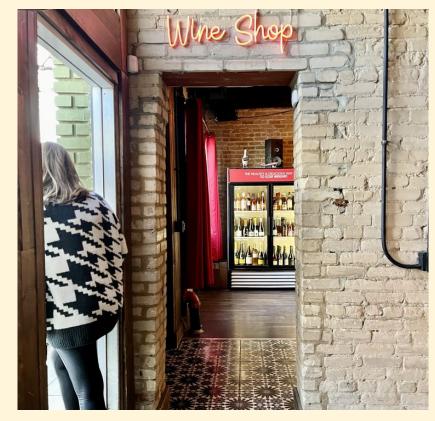

# FRIENDSHIP FOUNTAIN F&B

WINE BAR | GOURMET GROCER | WEEKEND BISTRO

The Friendship Fountain food and beverage space is poised to become an iconic destination for the residents of Jacksonville's eclectic San Marco neighborhood, as well as a vibrant social hub for those living in the hotel and residential towers on the Southbank of the riverfront. Featuring generous riverfront seating and a straightforward operating model, this unique combination of retail, bar, and outdoor space will inject a lively new neighborhood concept into Jacksonville.

#### TENANT QUALITIES

- Local / Regional
- Casual Wine-Focused
- High-Calibre Operator
- Light Bright Culinary Concept
- Daytime Retail Appeal
- Neighborhood Tastemakers

#### LIMITED SERVICE MODEL

The daytime menu will be concise, offering a selection of snacks and wines available by the glass or bottle for social enjoyment. In the evening and on weekends, the menu will expand, though it will still utilize tableside QR codes and runners to facilitate orders, avoiding overly attentive service. This approach allows the space to adapt fluidly to accommodate dining groups of various sizes.