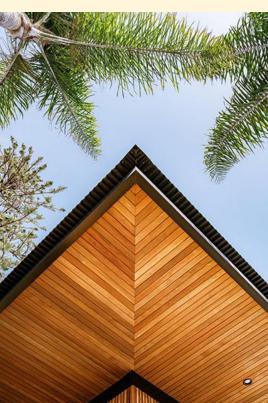

# **LOOK & FEEL / EXTERIOR**

Inspired by the Prairie Style architecture in Jacksonville designed by architect John Klutho, the bottle shop + wine garden seamlessly integrates with its natural surroundings, with minimally-pitched rooflines and deep overhanging eaves at the retail entry and patio.

Large windows flood the bar and wine shop with sunlight and provide views of the outdoors, including St. Johns River and the revitalized Friendship Fountain.

Natural materials in soft tones and a terraced patio sweep down to the fountain maximizing views and harmonizing with the landscape.