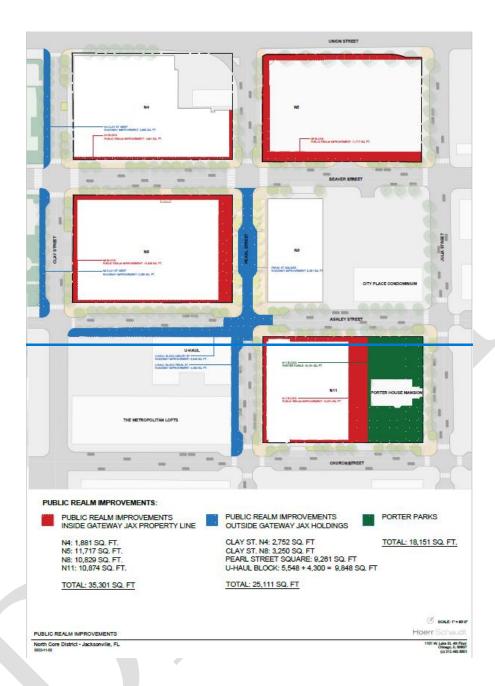

#### Planned and Potential F&B Locations at St. Johns River Park and Adjacent Development Pad

- 1. Timucuan Concession
  - a. Small 100 sq ft with nearby Picnic Pavilions
  - Snacks, ice cream and soft drinks/iced tea
  - c. Likely open afternoons, early evenings and weekends
  - d. Comp menu Current Park
    concession stands,
    but smaller
  - e. Anticipated opening
     mid 2025

- 2. Proposed St. John's River Park Food & Beverage
  - a. Small/Medium 1,800 2,400 sq ft indoor with permanent and expandable outdoor seating
  - b. Contemporary casual, full or counter service

- Likely brunch on weekends and light dinner nightly
- d. Comps Glass & Vine (Miami), former Grotto (San Marco)
- e. Anticipated opening late 2025/early 2026
- Additional Facilities in adjacent Private Development Pad
  - Restaurant Medium+ size, likely midupper scale
  - Ship store with ice, canned beverages, snacks

Streetsense views neither the concession stand, nor any future restaurant on the adjacent private property as competitors. Instead, these are regarded as complementary enhancements that will contribute positively to the park's overall appeal and success.