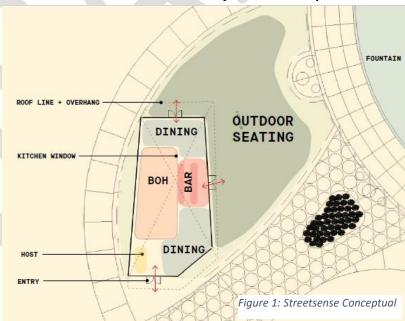

# Exhibit A to Resolution 2024-04-09 St. Johns River Park Restaurant Site

Resolution 2024-04-09

| Property:                            | A 7.82 plus or minus acre parcel of land commonly referred to St. Johns River Park and Friendship Park and depicted below in Figure 1.                                                                                                                                                                                                                                                                                                                                                                                                                                                                                                                         |
|--------------------------------------|----------------------------------------------------------------------------------------------------------------------------------------------------------------------------------------------------------------------------------------------------------------------------------------------------------------------------------------------------------------------------------------------------------------------------------------------------------------------------------------------------------------------------------------------------------------------------------------------------------------------------------------------------------------|
| Location of Park<br>Restaurant Site: | An approximately 6,500 plus or minus square foot section located on the Property Southwest of the Friendship Fountain and on which a restaurant would be located as depicted in Figure 2.                                                                                                                                                                                                                                                                                                                                                                                                                                                                      |
| General Size                         | The restaurant will have approximately 1,800, and no more than 2,400, square feet of indoor, conditioned space with the remainder of the parcel used for outdoor seating. The restaurant is envisioned to provide more outdoor seating than indoor to maximize the views of the park, river, and city.                                                                                                                                                                                                                                                                                                                                                         |
| Design Theme                         | The design of the restaurant should be guided by the Riverfront <i>Design Guidelines</i> and <i>Activity Nodes Plan</i> for Downtown Jacksonville that was completed in 2019 by SWA Group in conjunction with Haskell Company and incorporated in the BID Plan.                                                                                                                                                                                                                                                                                                                                                                                                |
|                                      | St. Johns River Park is the Primary Node for the Southbank and is themed with the Exploration of the St. Johns River. The restaurant building will integrate with the design of the park and take influences from the surrounding park amenities, like the Ribault themed playground, the Timicuan themed concession stand and the Batram's native gardens.                                                                                                                                                                                                                                                                                                    |
| Potential Retail<br>Option           | The market study provided by hospitality consultant Streetsense suggested a weekday gourmet retail operation that would accommodate some weekday activity with retail items and a light food and wine menu that could grow as the area evolves.                                                                                                                                                                                                                                                                                                                                                                                                                |
|                                      | The retail section, if included, would be in the Southern portion of the building facing the park's entrance and anticipated to be approximately 25% or less of the total indoor area.                                                                                                                                                                                                                                                                                                                                                                                                                                                                         |
| Suggested type of establishment:     | Consultation from Streetsense, a global creative collective that specializes in hospitality consulting, suggests a gourmet market, wine bar and tapas restaurant would be a desired operation for this Southbank location. A venue that could grow in service periods as needed, it would open as a gourmet shop and wine bar with very light food offerings on weekdays, a full service, tapas style menu in the evenings and a riverfront brunch on the weekends.                                                                                                                                                                                            |
| Design and<br>Construction Costs     | Figures provided by Streetsense, aligning with results of recent similar projects, estimate a buildout cost of \$195-\$255 per square foot for site work and the base building and an additional \$175-\$225 per square foot for tenant improvements. Assuming a maximum size of 2,400 square feet at the maximum cost of \$480 per square foot, the total cost, not counting FF&E provided by tenant, would be \$1,152,000. With average architectural and design fees being 7-15% of total cost, the estimated design cost is approximately \$170,000. Soft costs, construction overhead and contractor profit bring the total to approximately \$1,700,000. |

In the Southwest portion of the park, next to the park entrance and Museum Drive Circle, there is an approximately 6,500 square foot site that Halff, the sub-contracted design firm of the park, identified as a possible food and beverage location. This site is adjacent to a parcel on which a prior private development proposal had included a park side restaurant, but that plan was withdrawn and current plans for the private site do not include a restaurant adjacent to the park and fountain.