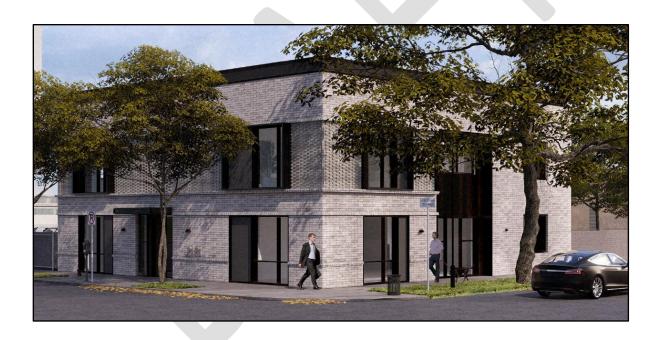

# **Downtown Investment Authority**

St. Johns River Park Restaurant Site (Park Surrounding Friendship Fountain)

**DIA Staff Report** 

April 12, 2024

#### **Park Background**

St. Johns River Park and Friendship Fountain were originally designed by Jacksonville architect Taylor Hardwick. Initially a 14-acre park, fountain and marina, it is located on land donated by the Southside Businessmen's Club on the Southbank of the St. Johns River in Downtown Jacksonville. Completed in March 1965, the park and "world's largest and tallest" fountain became a popular attraction to locals and tourists alike. The original fountain opened with 252 lights and could project water up to 120 feet.

In 1990 when the Acosta Bridge was rebuilt, an existing restaurant was demolished and rebuilt on

the western portion of the park which became a separate parcel and leased to private operators. That building functioned as a restaurant and marina until 2021 when it was obtained by Related Group for a private development which is still in planning.

Friendship Fountain was refurbished in 1985 but outdated mechanics forced its closure in 1999/2000. A 9-month rehabilitation was performed but because of a variety of reasons, the fountain has been in different levels of operation since.

In 2019, initial funding for multiple CIP projects focused

on the overall renovation to the fountain and park was set aside and work began in 2020. While Covid and supply chain issues caused major delays, the fountain now boasts water projecting as high as 200 feet, LED lighting, a sound system and a 15-minute light and sound shows nightly. Renovations to the park surrounding the fountain continue and are expected to be complete in 2025.

#### **Existing Park Conditions**

The park and fountain are the subject of multiple CIP projects, Friendship Fountain Repairs, Friendship Fountian Repair & Nodes and St. Johns River Park. The projects are also expressly adopted in the CRA plan and BID Updates as two Southbank Redevelopment projects, Landmark Public Park System on the St. Johns River and the Complete Renovation of St. Johns River Park and Friendship Fountain. The CIP projects are 100% designed and mostly funded. The design and construction of the Park Restaurant would be a CRA funded park element as contemplated in the

adopted CRA plan. In accordance with applicable governing laws, the DIA may use CRA funds to add to the scope of an approved CIP project but may not contribute to the completion of the existing scope.

The fountain recently re-opened to great fanfare and press while the park renovations are approximately 50% complete. The renovation theme, established in the *Riverfront Design Guidelines and Activity Nodes Plan* for Downtown Jacksonville that was completed in 2019 by SWA Group in conjunction with Haskell Company is "Exploring the St. Johns River" and the influence of the St. Johns River in shaping Jacksonville's past, present and future. The theme and SWA plan are incorporated in the Council adopted BID Plan. Specific improvements include a new Bartram's botanical Garden, Jean Ribault-themed playground, Picnic Pavilions, a Wedding Garden with dressing and restrooms and a Timucuan-themed concession stand for light snacks and non-alcoholic beverages.

In the Southwest portion of the park, next to the park entrance and Museum Drive Circle, there is an approximately 6,500 square foot site that Halff, the sub-contracted design firm of the park, identified as a possible food and beverage location. This site is adjacent to a parcel on which a prior private development proposal had included a park side restaurant, but that plan was withdrawn and current plans for the private site do not include a restaurant adjacent to the park and fountain.