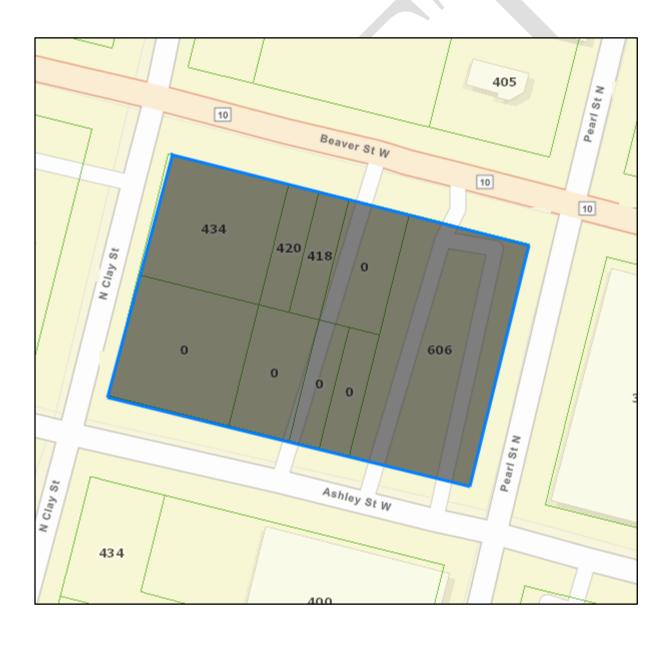

N8 | 074276 0000 | 0 Ashley St W   | 10,139 | 0.23      | 606 Pearl St LLC  |
| N8 | 074277 0000 | 0 Ashley St W   | 5,512  | 0.13      | 606 Pearl St LLC  |
| N8 | 074278 0000 | 0 Ashley St W   | 2,756  | 0.06      | 607 Pearl St LLC  |
| N8 | 074279 0000 | 0 Ashley St W   | 2,756  | 0.06      | 606 Pearl St LLC  |
| N8 | 074280 0000 | 606 Pearl St    | 22,050 | 0.51      | 606 Pearl St LLC  |
| N8 | 074282 0000 | 434 Beaver St W | 11,025 | 0.25      | 606 Pearl St LLC  |
| N8 | 074283 0000 | 420 Beaver St W | 2,614  | 0.06      | Beaver Branch LLC |
| N8 | 074284 0000 | 418 W Beaver St | 2,613  | 0.06      | Beaver Branch LLC |
| N8 | 074285 0000 | 0 Beaver St W   | 5,512  | 0.13      | 606 Pearl St LLC  |
|    |             |                 | 64,977 | 1.49      |                   |



Exhibit 2. – Minimum Private Capital

| Development Costs                             | \$<br>242,047,000 |
|-----------------------------------------------|-------------------|
| Ti's & LLW                                    | \$<br>11,131,000  |
| Marketing costs                               | \$<br>971,000     |
| Leasing Commissions                           | \$<br>1,387,000   |
| Property management startup costs             | \$<br>555,000     |
| Ownership Expenses                            | \$<br>111,000     |
| Development Fee                               | \$<br>9,249,000   |
| Minus: Years costs already included in budget | \$<br>2,946,000   |
| MINIMUM PRIVATE CAPITAL                       | \$<br>215,697,000 |

# Exhibit 3. – Construction Cost

| Development Costs