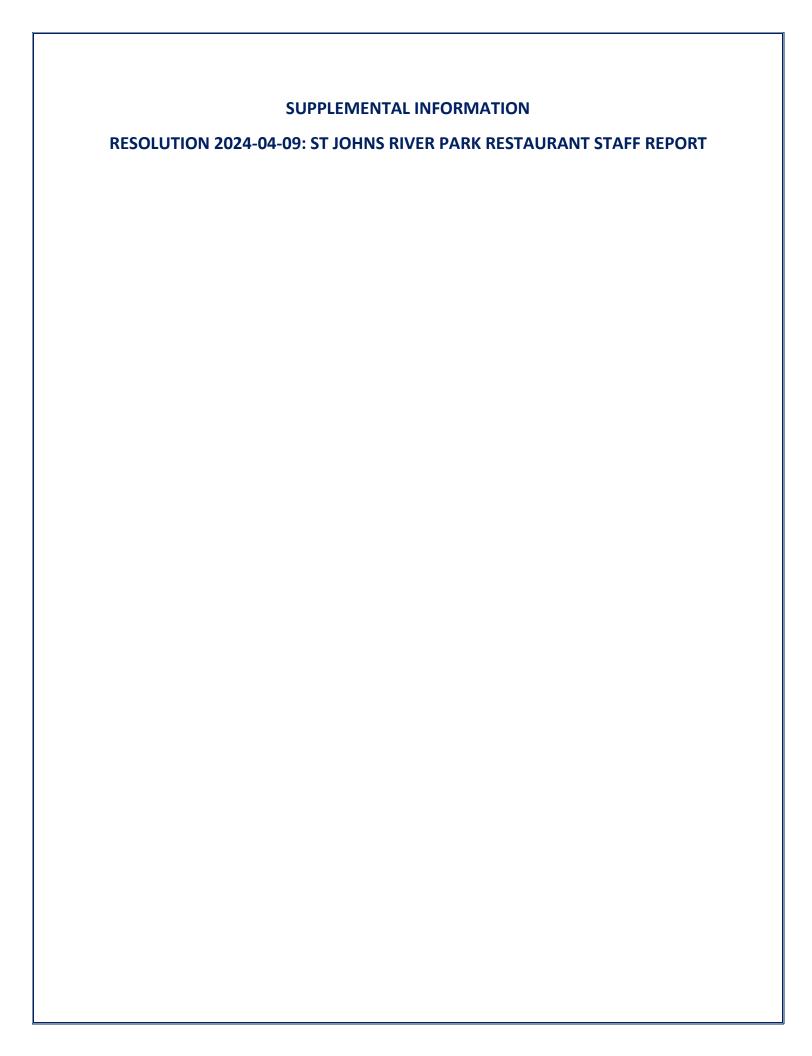

# Exhibit A to Resolution 2024-04-09 St. Johns River Park Restaurant Site

Resolution 2024-04-09

| Property:                            | A 7.82 plus or minus acre parcel of land commonly referred to St. Johns River Park and Friendship Park and depicted below in Figure 1.                                                                                                                                                                                                                                                                                                                                                                                                                                                                                                                         |
|--------------------------------------|----------------------------------------------------------------------------------------------------------------------------------------------------------------------------------------------------------------------------------------------------------------------------------------------------------------------------------------------------------------------------------------------------------------------------------------------------------------------------------------------------------------------------------------------------------------------------------------------------------------------------------------------------------------|
| Location of Park<br>Restaurant Site: | An approximately 6,500 plus or minus square foot section located on the Property Southwest of the Friendship Fountain and on which a restaurant would be located as depicted in Figure 2.                                                                                                                                                                                                                                                                                                                                                                                                                                                                      |
| General Size                         | The restaurant will have approximately 1,800, and no more than 2,400, square feet of indoor, conditioned space with the remainder of the parcel used for outdoor seating. The restaurant is envisioned to provide more outdoor seating than indoor to maximize the views of the park, river, and city.                                                                                                                                                                                                                                                                                                                                                         |
| Design Theme                         | The design of the restaurant should be guided by the Riverfront <i>Design Guidelines</i> and <i>Activity Nodes Plan</i> for Downtown Jacksonville that was completed in 2019 by SWA Group in conjunction with Haskell Company and incorporated in the BID Plan.                                                                                                                                                                                                                                                                                                                                                                                                |
|                                      | St. Johns River Park is the Primary Node for the Southbank and is themed with the Exploration of the St. Johns River. The restaurant building will integrate with the design of the park and take influences from the surrounding park amenities, like the Ribault themed playground, the Timicuan themed concession stand and the Batram's native gardens.                                                                                                                                                                                                                                                                                                    |
| Potential Retail<br>Option           | The market study provided by hospitality consultant Streetsense suggested a weekday gourmet retail operation that would accommodate some weekday activity with retail items and a light food and wine menu that could grow as the area evolves.                                                                                                                                                                                                                                                                                                                                                                                                                |
|                                      | The retail section, if included, would be in the Southern portion of the building facing the park's entrance and anticipated to be approximately 25% or less of the total indoor area.                                                                                                                                                                                                                                                                                                                                                                                                                                                                         |
| Suggested type of establishment:     | Consultation from Streetsense, a global creative collective that specializes in hospitality consulting, suggests a gourmet market, wine bar and tapas restaurant would be a desired operation for this Southbank location. A venue that could grow in service periods as needed, it would open as a gourmet shop and wine bar with very light food offerings on weekdays, a full service, tapas style menu in the evenings and a riverfront brunch on the weekends.                                                                                                                                                                                            |
| Design and<br>Construction Costs     | Figures provided by Streetsense, aligning with results of recent similar projects, estimate a buildout cost of \$195-\$255 per square foot for site work and the base building and an additional \$175-\$225 per square foot for tenant improvements. Assuming a maximum size of 2,400 square feet at the maximum cost of \$480 per square foot, the total cost, not counting FF&E provided by tenant, would be \$1,152,000. With average architectural and design fees being 7-15% of total cost, the estimated design cost is approximately \$170,000. Soft costs, construction overhead and contractor profit bring the total to approximately \$1,700,000. |

In the Southwest portion of the park, next to the park entrance and Museum Drive Circle, there is an approximately 6,500 square foot site that Halff, the sub-contracted design firm of the park, identified as a possible food and beverage location. This site is adjacent to a parcel on which a prior private development proposal had included a park side restaurant, but that plan was withdrawn and current plans for the private site do not include a restaurant adjacent to the park and fountain.