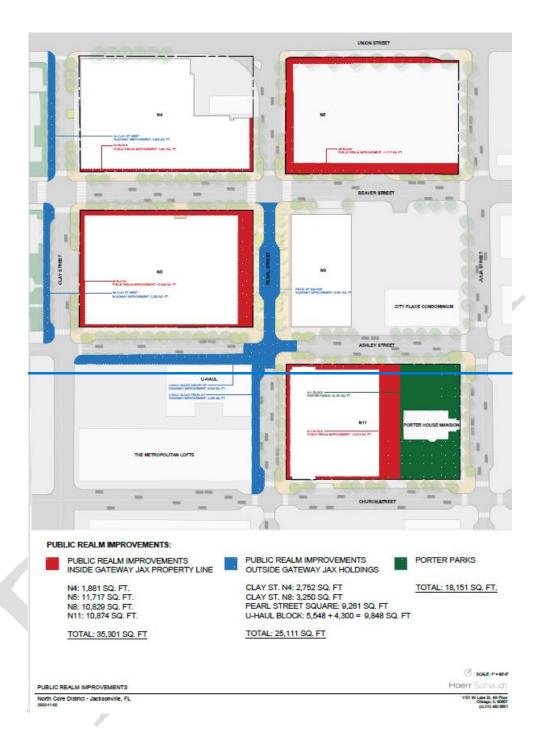

nd accounting                          | \$<br>162,401    |
| Marketing costs                               | \$<br>355,252    |
| Leasing Commissions                           | \$<br>594,298    |
| Property management startup costs             | \$<br>203,001    |
| Construction management fee                   | \$<br>406,002    |
| Ownership Expenses                            | \$<br>40,600     |
| Master Plan A&E                               | \$<br>290,679    |
| Development Fee                               | \$<br>2,486,222  |
| Soft cost contingency                         | \$<br>469,887    |
| Minus: Years costs already included in budget | \$<br>774,581    |
| For REV Calculation                           | \$<br>51,639,000 |

**Exhibit 4. – Public Realm Improvements** 







As depicted above, the blue streetscape colors indicate off-site improvements included in Tiers-related commitments. The red areas indicate areas on private property with Tiers-related commitments that will be subject to easements in favor of the city for the public benefit.

**Exhibit 5 - Retail Frontages** 



#### Exhibit 6 - Minimum Amounts to be Collected and Remitted

Should the following cumulative amounts from each table fail to be achieved in any given year, the shortfall will be deducted from the REV Grant payable in such year.

|    | LOST from F&B, Retail, and Comm'l Leases |                |    |               |    |                 |      |              |  |  |
|----|------------------------------------------|----------------|----|---------------|----|-----------------|----