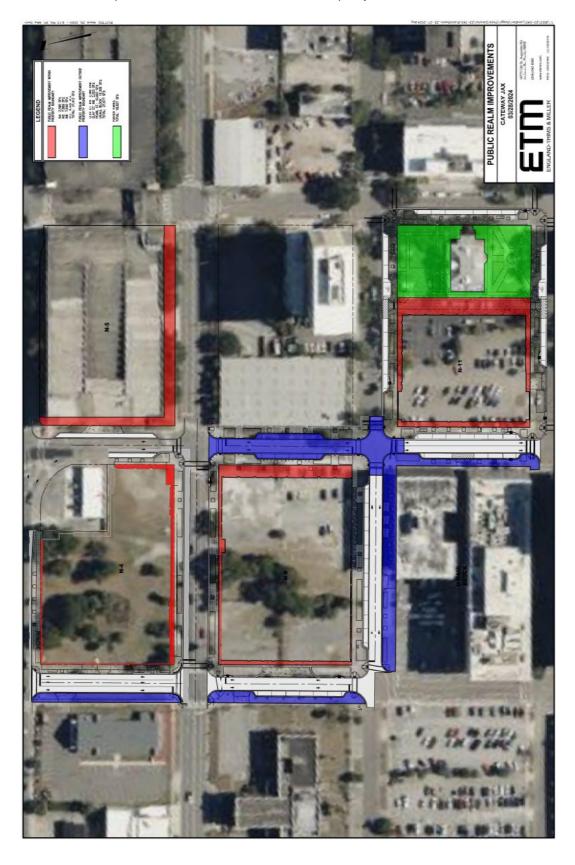

# Strategic Implementation Committee Hybrid In-person/Virtual Meeting

Friday, April 12<sup>TH</sup>, 2024 at 2:00 PM

# **SIC AGENDA**

#### **MEMBERS**:

Micha Heavener, Chair Carol Worsham Joe Hassan Melinda Power, Esq.

- I. CALL TO ORDER
- II. PUBLIC COMMENTS
- III. FORM 8B: VOTING CONFLICT DISCLOSURES
- IV. FEBRUARY 15TH, 2024 STRATEGIC IMPLEMENTATION COMMITTEE MEETING MINUTES APPROVAL (meeting minutes to be provided when available)
- V. RESOLUTION 2024-04-09 ST JOHNS RIVER PARK RESTAURANT
- VI. RESOLUTION 2024-04-10 TRIO
- VII. RESOLUTION 2024-04-11 500 N OCEAN STREET
- VIII. RESOLUTION 2024-04-12 GATEWAY MODIFICATIONS
- IX. DISCUSSION OF FUTURE REVENUE PROJECTIONS AND COMMERCIAL VALUES
- X. DISCUSSION OF HIGHRISE INCENTIVE ROI CALCULATIONS
- XI. OTHER MATTERS TO BE ADDED AT THE DISCRETION OF THE CHAIR
- XII. ADJOURN