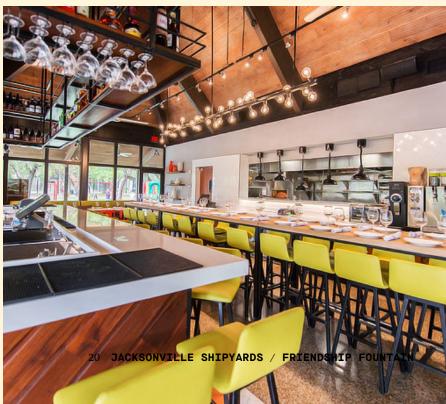

# FRIENDSHIP FOUNTAIN F&B

WINE BAR | GOURMET GROCER | WEEKEND BISTRO

The Friendship Fountain food and beverage space is poised to become an iconic destination for the residents of Jacksonville's eclectic San Marco neighborhood, as well as a vibrant social hub for those living in the hotel and residential towers on the Southbank of the riverfront. Featuring generous riverfront seating and a straightforward operating model, this unique combination of retail, bar, and outdoor space will inject a lively new neighborhood concept into Jacksonville.

#### INDOOR RETAIL / OUTDOOR EVENTS

The indoor area will feature a cozy tasting bar alongside the back-of-house infrastructure, complemented by meticulously crafted millwork, coolers, and casegoods that highlight the gourmet offerings. The outdoor space will be designed to accommodate events that naturally extend into the park, providing an atmospheric backdrop when there is no other programming scheduled nearby.

#### LIMITED SERVICE MODEL

The daytime menu will be concise, offering a selection of snacks and wines available by the glass or bottle for social enjoyment. In the evening and on weekends, the menu will expand, though it will still utilize tableside QR codes and runners to facilitate orders, avoiding overly attentive service. This approach allows the space to adapt fluidly to accommodate dining groups of various sizes.