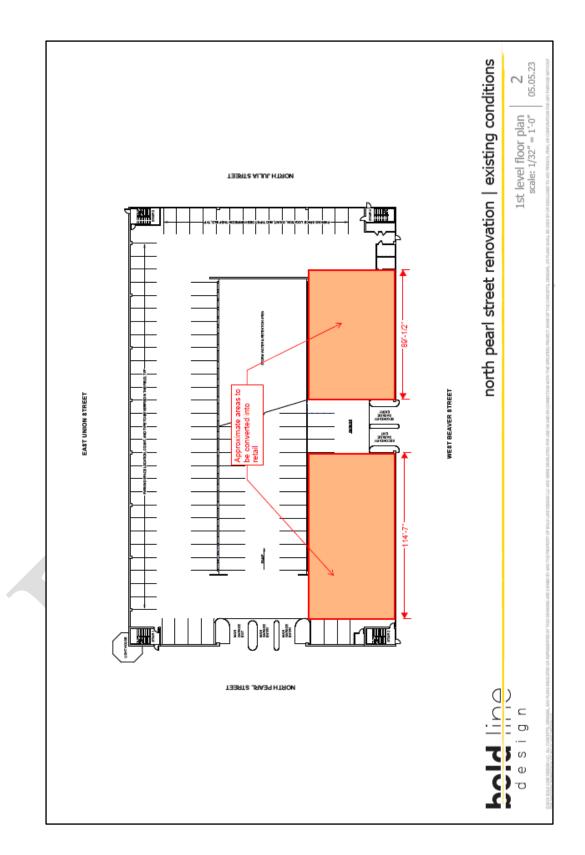

br>472,500     |
| Ор Ех          | 35.00% |        |         |          |            | \$<br>(165,375)   |
| NOI            |        |        |         |          |            | \$<br>307,125     |
| Assessed Value | 7.00%  |        | 7.0%    | Cap Rate |            | \$<br>4,387,500   |

| Total Projected Assessed Value \$ 13,998 |
|------------------------------------------|
|------------------------------------------|

**Exhibit 4. – Public Realm Improvements** 



As depicted above, the blue streetscape colors indicate off-site improvements included in Tiers-related commitments. The red areas indicate areas on private property with Tiers-related commitments that will be subject to easements in favor of the city for the public benefit.

**EXHIBIT 5 – RETAIL FRONTAGES (Approximate)** 



#### **EXHIBIT 6 - Minimum Amounts to be Collected and Remitted**

Should the following cumulative amounts from each table fail to be achieved in any given year, the shortfall will be deducted from the REV Grant payable in such year.

|    |            | LOST from F&B, Retail, and Comm'l Leases |                   |               |        |              |            |              |  |
|----|------------|------------------------------------------|-------------------|---------------|--------|--------------|------------|--------------|--|
|    | If o       | nly 60% Lease                            | Up                | Target is Met | lf     | 100% Lease U | lp T       | arget is Met |  |
| YR | Annual Cur |                                          | Cumulative Annual |               | An