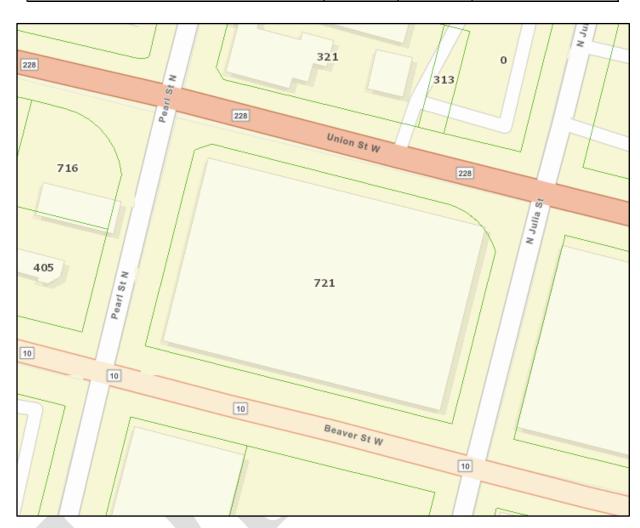

In the Southwest portion of the park, next to the park entrance and Museum Drive Circle, there is an approximately 6,500 square foot site that Halff, the sub-contracted design firm of the park, identified as a possible food and beverage location. This site is adjacent to a parcel on which a prior private development proposal had included a park side restaurant, but that plan was withdrawn and current plans for the private site do not include a restaurant adjacent to the park and fountain.