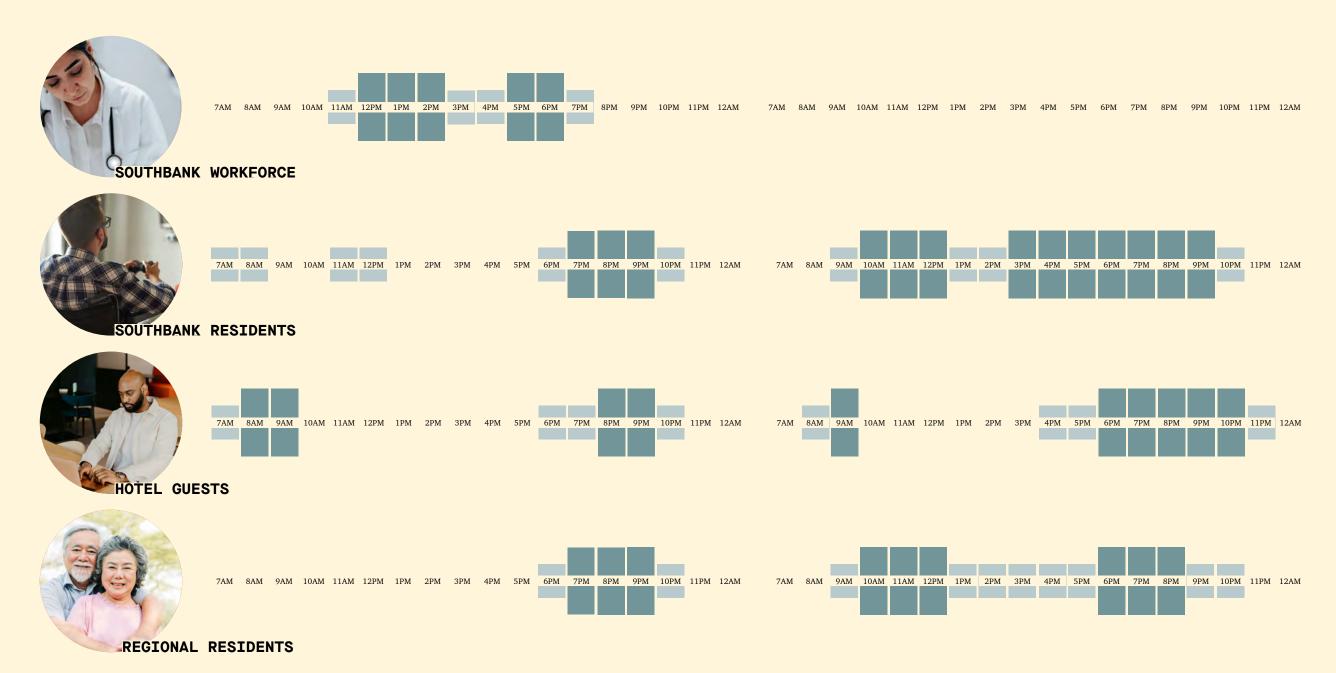

## DAYPART POTENTIAL

STREETSENSE 6 JACKSONVILLE SHIPYARDS / FRIENDSHIP FOUNTAIN

#### **DAYPARTS**

Primarily driven by afternoon, evening, and weekend traffic, the daytime is minimally staffed and operates at a higher margin, with the retail component driving the majority of daytime sales alongside a very limited à la carte offering. In the evening and throughout the weekend, the outdoor space will invigorate the neighborhood and serve as a unique attraction, enabling safe enjoyment of the park site with one of Jacksonville's first outdoor-oriented waterfront concepts. Wine garden hours may extend into weekday lunches and later into the evenings as the market develops, supported by additional residential spaces, programmed events, and increased Riverwalk foot traffic. The gourmet grocer's daytime staff can also support a larger food menu as the opportunity and area evolve, with retail sales cushioning the impact of lower daytime foot and vehicular traffic.

|                | М    | Т    | W    | Т    | F    | S    | S    |
|----------------|------|------|------|------|------|------|------|
| GOURMET GROCER | 11–8 | 11–8 | 11–8 | 11–8 | 11–9 | 10–9 | 10–8 |
| WINE GARDEN    | 4–8  | 4–8  | 4–8  | 4–9  | 4–9  | 10–9 | 10–8 |