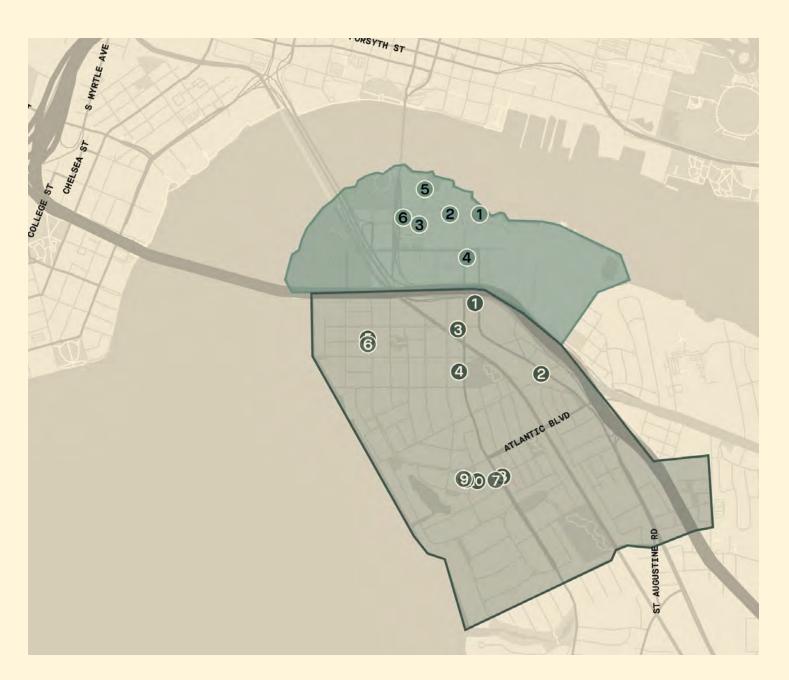

# **SOUTHBANK**

Streetsense conducted a thorough evaluation of potential food and beverage competitors in the vicinity and along key retail and residential corridors in the neighboring areas situated south of the St. Johns River.

#### SOUTHBANK

- 1 Chart House
- 2 Sake House
- 3 The Southern Grill
- 4 bb's restaurant and bar
- 5 Ruth's Chris Steak House
- 6 High Tide

# SAN MARCO

- 1 Locals'
- 2 1937 Spirits & Eatery
- 3 Sidecar
- 4 Bar Molino
- 5 Pink Salt Restaurant and Wine
- 6 Bistro AIX
- 7 Matthew's Restaurant
- 8 Rue Saint Marc
- 9 Town Hall Restaurant Jacksonville
- 10 Oceana
- 11 Taverna