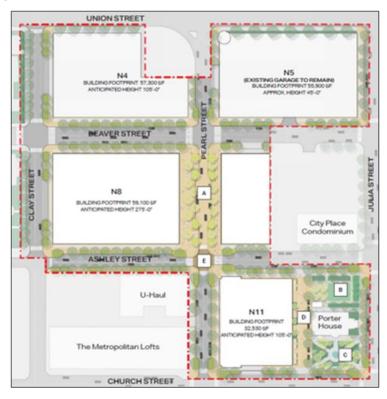

7 – Minimum Shade Requirements** 





# RESOLUTION 2024-04-11 - MODIFICATION TO GATEWAY APPROVALS STAFF REPORT

Gateway Property LLC, "Developer," is proposing to undertake a multi-parcel master development plan known as the "Pearl Street District" centered on redevelopment of four blocks and adjacent roadways along Pearl Street beginning at the intersection with Church Street and continuing north to the intersection with Union Street as depicted below. In addition, a new park for public use will be constructed, Porter House Park, along with Pearl Square, both of which are to provide programming such as street fairs, farmers markets, art festivals and pop-up events throughout the year. Incentives as outlined further below were approved by the DIA Board in its meeting November 15, 2024.



A summary of the commitments and approvals, and changes made where relevant, is found below:

|                                    | N4         | N8          | N11        | N5         | TOTAL       |
|------------------------------------|------------|-------------|------------|------------|-------------|
| Parcel Size                        | 55,122     | 64,977      | 44,519     | 65,340     | 229,958     |
| Proposed Residential Units         | 281        | 535         | 205        | -          | 1,021       |
| Min Residential Units              | 266        | 508         | 194        | -          | 968         |
| Gross Square Footage               | 256,337    | 439,525     | 167,032    | -          | 862,894     |
| Leasable Square Footage            | 205,384    | 352,660     | 13