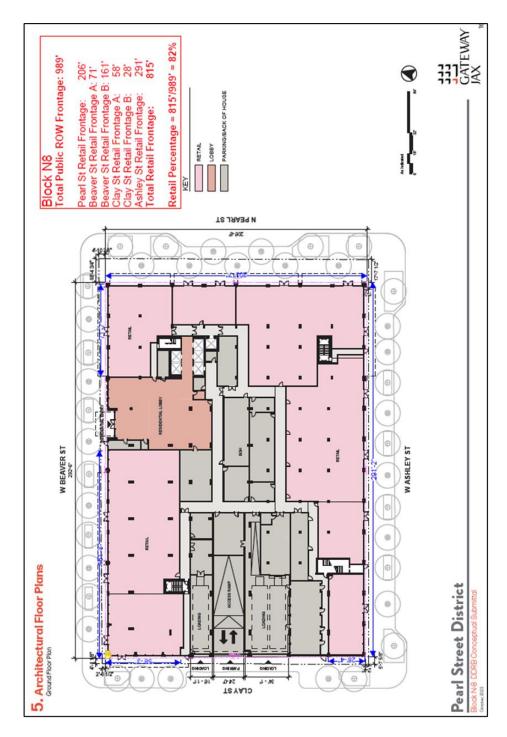

h street may adjust downward in final design by not more than 20% to remain in compliance, with no limit on upward adjustment; however, the total aggregate Retail frontage may not adjust downward more than 10%." The request is beyond the 20% limitation for change along any street frontage but remains in compliance with the overall limitation.

The reduction stems from a requirement imposed by the JEA requiring reconfiguration of the transformer room that encroaches on space intended to by retail frontage. Of the total 989 linear feet of the street facing perimeter, a commitment for the activation of 75.8% (750 linear feet) remains in place, surpassing the minimum requirement of 30% as found the Multifamily Housing REV Program for Developments not adjacent to the River Creek or City Park.



The request for the adjustments to commitments as found above is accompanied by the request to eliminate the individual street frontage requirements so long as the overall commitment to retail frontage does not decrease further by more than 10% from the adjusted commitment (in the case of N4 and N8) and the already established commitment found in the N11 term sheets. N5 is not required for consideration of this modification as the retail development on that site is only along Beaver Street. For clarity, the following will be the newly established commitments for each building, with each property providing well in excess of the 30% minimum established in the Multifamily REV Grant guidelines:

|     |              | As Committed  |               | After Maximum Reduction |               |