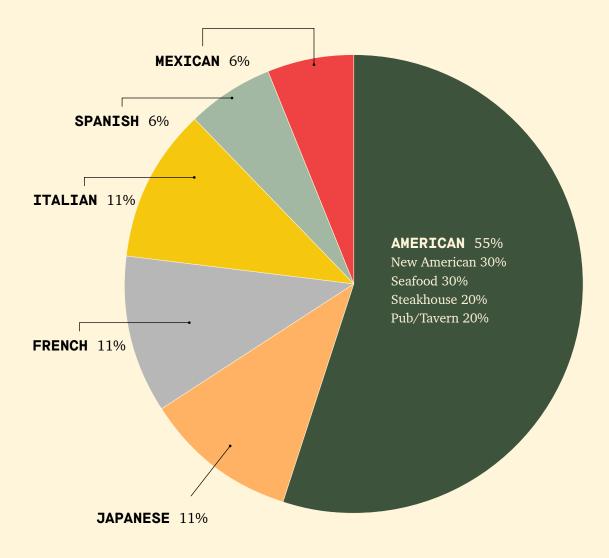

# **NEIGHBORHOOD CONTEXT**

The vicinity of Friendship Fountain is lightly populated, with its landscape dominated by vast hospital complexes and employment centers flanking the site. Along Riverplace Boulevard and Prudential Drive, a cluster of high-occupancy hotels and emerging high-rise residences are situated eastward, accessible via the Riverwalk. In the area, a select number of established restaurants operate as destinations, offering ample parking or integration within hotel or building infrastructures. Notably, the immediate area lacks street-level retail presence.

Just beyond the southern boundary of I-95 lies one of Jacksonville's most dynamic and pedestrian-friendly neighborhoods, brimming with boutique stores, a variety of restaurants, bars, and sidewalk cafes. The culinary offerings in this zone are quite diverse and eclectic, serving the tastes of both local residents and visitors from afar.

In contrast, the San Marco area is witnessing the rise of neighborhood-oriented, beverage-centric, upscale casual bar concepts—a niche not reflected in Southbank, where the options are predominantly larger, hotel-adjacent chain establishments or smaller dine-in restaurants, along with a smattering of dive bars.