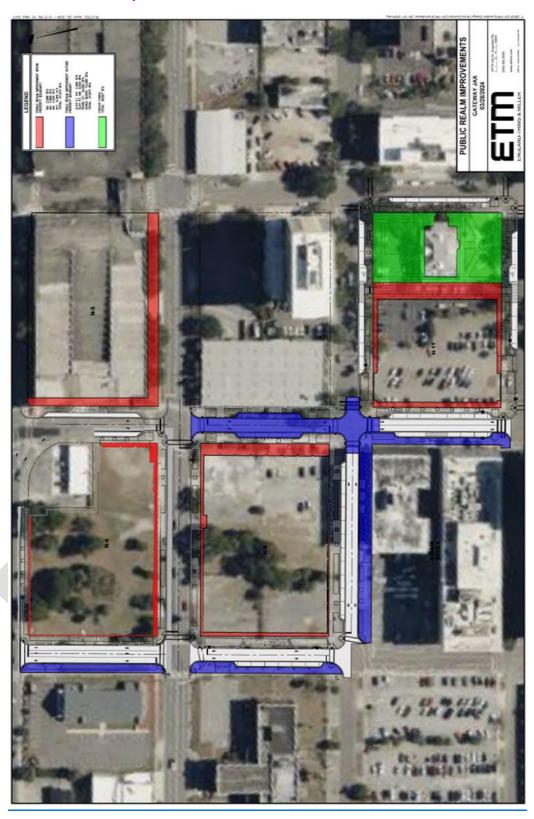

15,000 | 10 yrs | \$35.00 | \$13.43  | \$150.00   | \$49.88           |
| Gross rent     |        |        |         |          |            | \$<br>525,000     |
| Vacancy        | 10.00% |        |         |          |            | \$<br>(52,500)    |
| Eff Gross      |        |        |         |          |            | \$<br>472,500     |
| Ор Ех          | 35.00% |        |         |          |            | \$<br>(165,375)   |
| NOI            |        |        |         |          |            | \$<br>307,125     |
| Assessed Value | 7.00%  |        | 7.0%    | Cap Rate |            | \$<br>4,387,500   |

| Total Projected Assessed Value \$ 13,998 |
|------------------------------------------|
|------------------------------------------|

**Exhibit 4. – Public Realm Improvements** 



As depicted above, the blue streetscape colors indicate off-site improvements included in Tiers-related commitments. The red areas indicate areas on private property with Tiers-related commitments that will be subject to easements in favor of the city for the public benefit.

**EXHIBIT 5 – RETAIL FRONTAGES (Approximate)** 



#### **EXHIBIT 6 - Minimum Amounts to be Collected and Remitted**

Should the following cumulative amounts from each table fail to be achieved in any given year, the shortfall will be deducted from the REV Grant payable in such year.

|    |            | LOST from F&B, Retail, and Comm'l Leases |                   |               |        |              |            |              |  |
|----|------------|------------------------------------------|-------------------