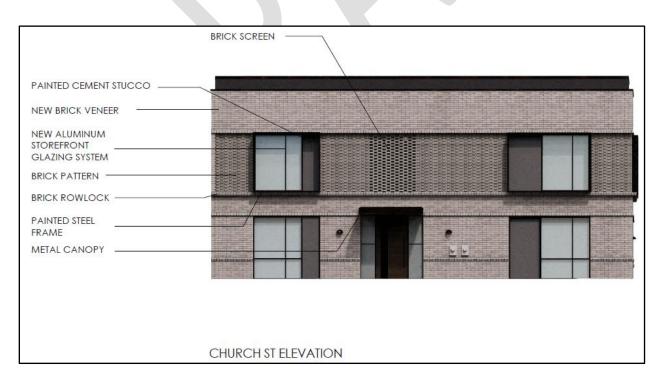

# **Downtown Investment Authority**

St. Johns River Park Restaurant Site (Park Surrounding Friendship Fountain)

**DIA Staff Report** 

April 12, 2024

#### **Park Background**

St. Johns River Park and Friendship Fountain were originally designed by Jacksonville architect Taylor Hardwick. Initially a 14-acre park, fountain and marina, it is located on land donated by the Southside Businessmen's Club on the Southbank of the St. Johns River in Downtown Jacksonville. Completed in March 1965, the park and "world's largest and tallest" fountain became a popular attraction to locals and tourists alike. The original fountain opened with 252 lights and could project water up to 120 feet.

In 1990 when the Acosta Bridge was rebuilt, an existing restaurant was demolished and rebuilt on

the western portion of the park which became a separate parcel and leased to private operators. That building functioned as a restaurant and marina until 2021 when it was obtained by Related Group for a private development which is still in planning.

Friendship Fountain was refurbished in 1985 but outdated mechanics forced its closure in 1999/2000. A 9-month rehabilitation was performed but because of a variety of reasons, the fountain has been in different levels of operation since.

In 2019, initial funding for multiple CIP projects focused

on the overall renovation to the fountain and park was set aside and work began in 2020. While Covid and supply chain issues caused major delays, the fountain now boasts water projecting as high as 200 feet, LED lighting, a sound system and a 15-minute light and sound shows nightly. Renovations to the park surrounding the fountain continue and are expected to be complete in 2025.

#### **Existing Park Conditions**

The park and fountain are the subject of multiple CIP projects, Friendship Fountain Repairs, Friendship Fountian Repair & Nodes and St. Johns River Park. The projects are also expressly adopted in the CRA plan and BID Updates as two Southbank Redevelopment projects, Landmark Public Park System on the St. Johns River and the Complete Renovation of St. Johns River Park and Friendship Fountain. The CIP projects are 100% designed and mostly funded. The design and construction of the Park Restaurant would be a CRA funded park element as contemplated in the

adopted CRA plan. In accordance with applicable governing laws, the DIA may use CRA funds to add to the scope of an approved CIP project but may not contribute to the completion of the existing scope.

The fountain recently re-opened to great fanfare and press while the park renovations are approximately 50% complete. The renovation theme, established in the *Riverfront Design Guidelines and Activity Nodes Plan* for Downtown Jacksonville that was completed in 2019 by SWA Group in conjunction with Haskell Company is "Exploring the St. Johns River" and the influence of the St. Johns River in shaping Jacksonville's past, present and future. The theme and SWA plan are incorporated in the Council adopted BID Plan. Specific improvements include a new Bartram's botanical Garden, Jean Ribault-themed playground, Picnic Pavilions, a Wedding Garden with dressing and restrooms and a Timucuan-themed concession stand for light snacks and non-alcoholic beverages.

In the Southwest portion of the park, next to the park entrance and Museum Drive Circle, there is an approximately 6,500 square foot site that Halff, the sub-contracted design firm of the park, identified as a possible food and beverage location. This site is adjacent to a parcel on which a prior private development proposal had included a park side restaurant, but that plan was withdrawn and current plans for the private site do not include a restaurant adjacent to the park and fountain.