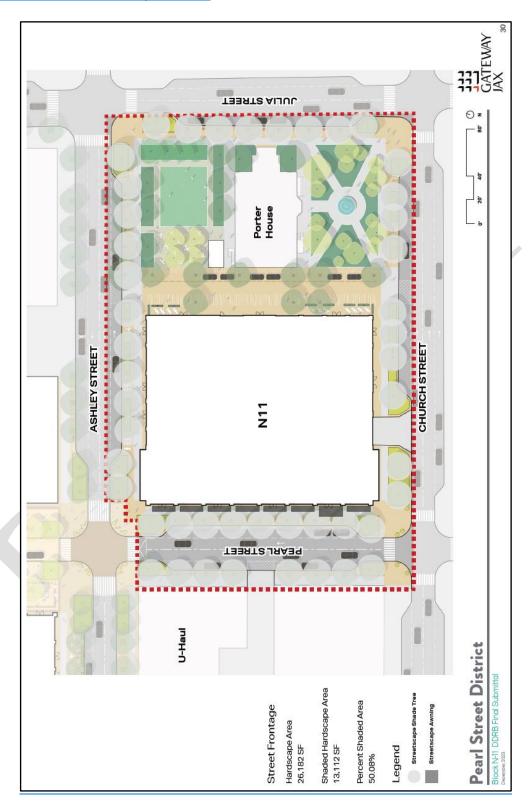

| \$   | 721,625      |  |  |
| 10 | \$                                       | 53,046         | \$ | 486,021       | \$ | 88,410          | \$   | 810,035      |  |  |
|    | \$                                       | 486,021        |    |               | \$ | 810,035         |      |              |  |  |

<sup>1 -</sup> The applicable table is determined by which tier of Completion Grant is paid out. If only the first installment of Completion Grant is paid out, this table does not apply. The 60% and 100% columns apply only if the second and third installments of the Completion Grant are paid out, respectively.

<sup>? -</sup> Year 1 as shown in the table shall begin with the third full calendar year following substantial completion.

**Exhibit 7 – Minimum Shade Requirements** 





# RESOLUTION 2024-04-11 - MODIFICATION TO GATEWAY APPROVALS STAFF REPORT

Gateway Property LLC, "Developer," is proposing to undertake a multi-parcel master development plan known as the "Pearl Street District" centered on redevelopment of four blocks and adjacent roadways along Pearl Street beginning at the intersection with Church Street and continuing north to the intersection with Union Street as depicted below. In addition, a new park for public use will be constructed, Porter House Park, along with Pearl Square, both of which are to provide programming such as street fairs, farmers markets, art festivals and pop-up events throughout the year. Incentives as outlined further below were approved by the DIA Board in its meeting November 15, 2024.



A summary of the commitments and a