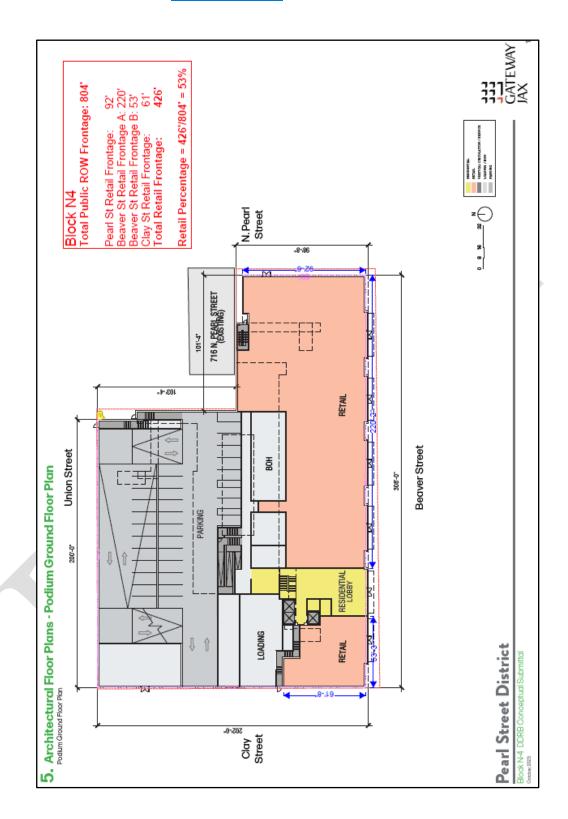

r>571,000    |
| Ownership Expenses                            | \$<br>57,000     |
| Master Plan A&E                               | \$<br>418,000    |
| Development Fee                               | \$<br>3,561,000  |
| Soft cost contingency                         | \$<br>664,000    |
| Minus: Years costs already included in budget | \$<br>1,216,000  |
| CONSTRUCTION COST                             | \$<br>81,078,000 |

Exhibit 4. – Public Realm Improvements





As depicted above, the blue streetscape colors indicate off-site improvements included in Tiers-related commitments. The red areas indicate areas on private property with Tiers-related commitments that will be subject to easements in favor of the city for the public benefit.



Exhibit 5 - RETAIL FRONTAGES (To be adjusted)





### Exhibit 6 - Minimum Amounts to be Collected and Remitted

Should the following cumulative amounts from each table fail to be achieved in any given year, the shortfall will be deducted from the REV Grant payable in such year.

|           |       | LOST from F&B, Retail, and Comm'l Leases |    |               |    |                |    |              |  |
|-----------|-------|------------------------------------------|----|---------------|----|----------------|----|--------------|--|
|           | If on | ly 60% Lease                             | Up | Target is Met |    | f 100% Lease U | рΤ | arget is Met |  |
| <u>YR</u> | 1     | Annual                                   |    | Cumulative    |    | Annual         |    | Cumulative   |  |
| 1         | \$    | 47,742