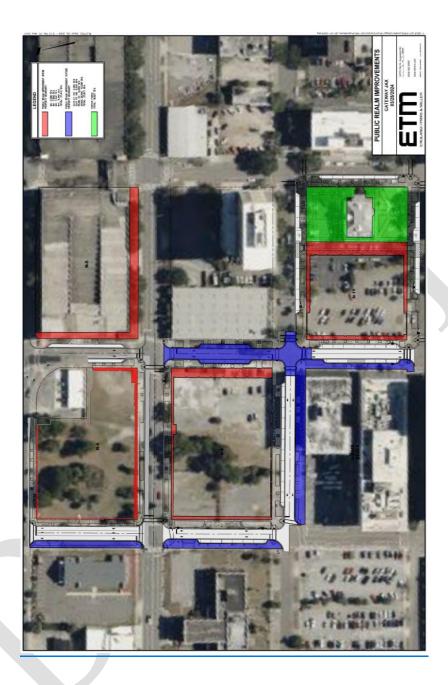

and accounting                          | \$<br>162,401    |
| Marketing costs                               | \$<br>355,252    |
| Leasing Commissions                           | \$<br>594,298    |
| Property management startup costs             | \$<br>203,001    |
| Construction management fee                   | \$<br>406,002    |
| Ownership Expenses                            | \$<br>40,600     |
| Master Plan A&E                               | \$<br>290,679    |
| Development Fee                               | \$<br>2,486,222  |
| Soft cost contingency                         | \$<br>469,887    |
| Minus: Years costs already included in budget | \$<br>774,581    |
| For REV Calculation                           | \$<br>51,639,000 |

**Exhibit 4. – Public Realm Improvements** 







As depicted above, the blue streetscape colors indicate off-site improvements included in Tiers-related commitments. The red areas indicate areas on private property with Tiers-related commitments that will be subject to easements in favor of the city for the public benefit.

**Exhibit 5 - Retail Frontages** 



#### Exhibit 6 - Minimum Amounts to be Collected and Remitted

Should the following cumulative amounts from each table fail to be achieved in any given year, the shortfall will be deducted from the REV Grant payable in such year.

|    | LOST from F&B, Retail, and Comm'l Leases |                |    |               |    |                 |      |              |  |  |
|----|------------------------------------------|----------------|----|---------------|----|-----------------|--