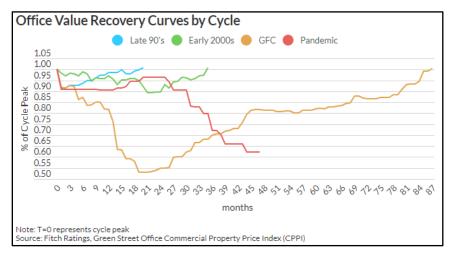

e Calculations







Image for N5 to be provided by Developer.



#### VIEW ON OFFICE BUILDINGS IN THE CURRENT ECONOMIC CYCLE

#### Fitch - U.S. Office CRE Values Yet to Trough; Recovery Will Be Protracted (March 20, 2024)

"Fitch Ratings expects a more protracted U.S. office commercial real estate (CRE) sector recovery during this cycle than following the Global Financial Crisis (GFC). Current trends in office property values suggest further declines this cycle to levels that match or exceed those seen during the GFC. The secular shift to hybrid and remote working and challenging refinancing conditions will drive the slower, more elongated recovery timeline for office and lead to permanent property valuation impairments and higher CMBS loan losses relative to expectations at issuance."



#### **Trepp CMBS Research (April 2024)**

- Although the office sector saw a decline in delinquencies in loan payments through March 2024, it remained the sector with the highest overall 30+ day delinquency rate at 6.58%, as compared with overall delinquency of 4.67% at the same point in time.
- Loan payment delinquency in the office sector is up 397 bps over the prior twelve months.
- 10.3% of office property loans were in special servicing at March 2024, an increase of 553 bps over the prior twelve months. This represents the highest level of special servicing of office loans in ten years.

### Moody's Analytics - (March 2024)

- Over \$17 billion of CMBS office loans maturing in next 12 months, doubling 2023 volume.
- Breakdown of Next 12 Months CMBS Office Maturities as of 2/29/24