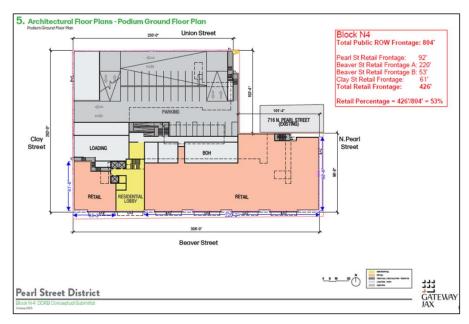

street may adjust downward in final design by *not more than 20%* to remain in compliance, with no limit on upward adjustment; however, the total aggregate Retail frontage may not adjust downward more than 10%." The request is beyond the 20% limitation for change along any street frontage but remains in compliance with the overall limitation.

The reduction stems from a requirement imposed by the JEA requiring reconfiguration of the transformer room that encroaches on space intended to by retail frontage. Of the total 804 linear feet of the street facing perimeter, a commitment for the activation of 48.5% (390 linear feet) remains in place, surpassing the minimum requirement of 30% as found the Multifamily Housing REV Program for Developments not adjacent to the River Creek or City Park.



2. N8 – The 22-story mixed-use tower faces a similar situation with the committed street-frontage for retail on the Clay Street side of the building is proposed to reduce from 85 feet to approximately 45 contiguous linear feet (reduction of 47.1%) which causes the committed overall retail frontage dimension to fall from 790 feet to approximately 750 feet (reduction of 5.0% overall).

The term sheet allows "Retail frontages on each street may adjust downward in final design by not more than 20% to remain in compliance, with no limit on upward adjustment; however, the total aggregate Retail frontage may not adjust downward more than 10%." The request is beyond the 20% limitation for change along any street frontage but remains in compliance with the overall limitation.

The reduction stems