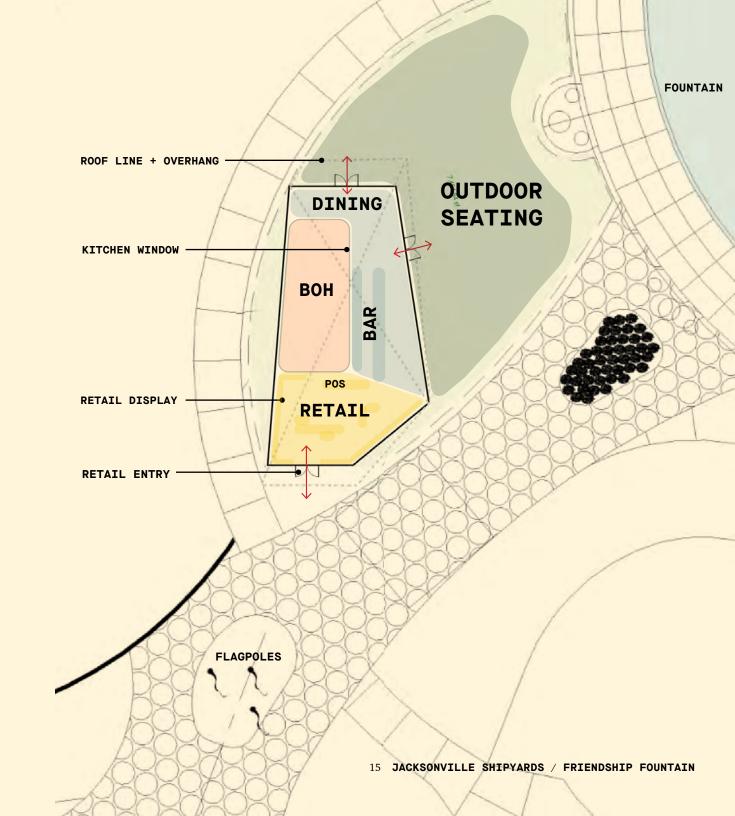

## SITE CONSIDERATIONS

- Access + deliveries from road
- Optimal guest views to river, city and fountain
- Grade changes
- Adjacent development pedestrian approach
- Parking access for entirety of site

#### SQUARE FOOTAGES + SEATING

| RETAIL                    | 720 SF   |
|---------------------------|----------|
| BACK OF HOUSE             | 750 SF   |
| BAR + DINING<br>60 seats  | 930 SF   |
| INDOOR TOTAL              | 2,400 SF |
| OUTDOOR TERRACE 185 seats | 3,700 SF |

TOTAL SITE

7,455 SF

# **LOOK & FEEL / EXTERIOR**

Inspired by the Prairie Style architecture in Jacksonville designed by architect John Klutho, the bottle shop + wine garden seamlessly integrates with its natural surroundings, with minimally-pitched rooflines and deep overhanging eaves at the retail entry and patio.