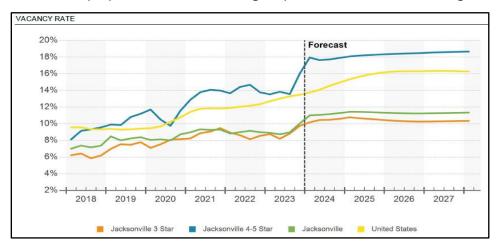

occupancy as not yet returned to pre-pandemic levels, particularly in the Downtown Southbank area. Rent growth over the last year has grown to just under 3% annually in the Downtown Northbank submarket and is up approximately 2% in Downtown's Southbank area as well. The fastest pace of growth relative to overall inventory, however, has been in San Marco, followed by Riverside."
- Forecast market cap rates are expected to rise from approximately 9.25% currently overall (8.25% for 4-5 star properties) to the high 9% range (8.75% for 4-5 star properties) by mid-2025 and recovering to current levels by mid-2028.
- Vacancy rates are currently found to be 18-19% for 4-5 Star properties, and approximately 10-10.5% for 3 star properties, with little change expected in these levels through 2027.



Trepp CRE Research - Office Market highlights for Jacksonville, Florida (Jan 2024)

Highlights Jacksonville as a top-10 office market for increasing overall office expenses
with the increase PSF estimated at 13.5% driven primarily by rising insurance costs,
common the state of Florida. The increased YoY OpEx ratio change of 15.3% along with
minimal increase in rent PSF contributed to an estimated 5.5% drop in overall NOI PSF.

| RISK<br>RANK | MSA                                       | AVGYOYTOTAL<br>OPEX PER SQ FT<br>CHANGE | AVG YOY TOTAL<br>REVENUE PER<br>SQ FT CHANGE | AVG YOY OPEX<br>RATIO CHANGE | AVG YOY NOI PER<br>SQ FT CHANGE |
|--------------|-------------------------------------------|-----------------------------------------|----------------------------------------------|---