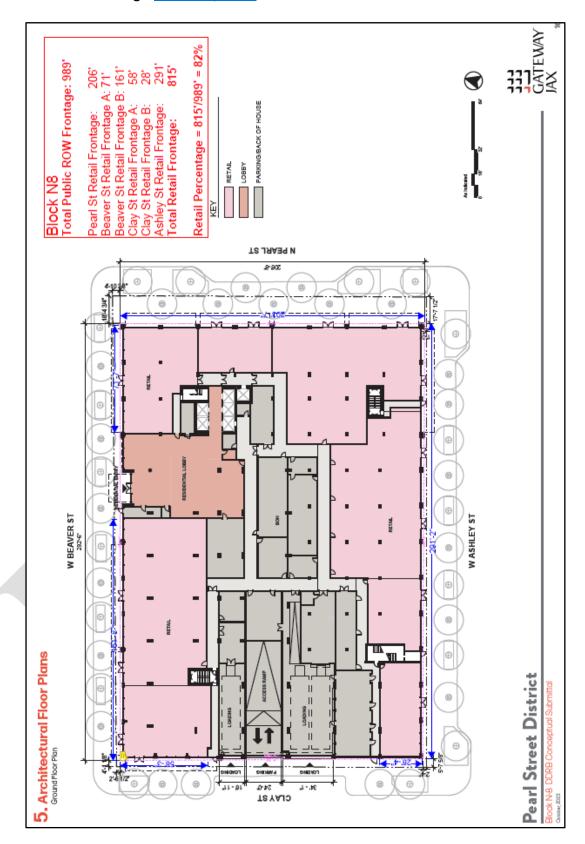

#### SQUARE FOOTAGES + SEATING

| ENTRY/HOST                | 300 SF   |
|---------------------------|----------|
| BACK OF HOUSE             | 750 SF   |
| DINING + BAR 70 seats     | 1,050 SF |
| INDOOR TOTAL              | 2,100 SF |
| OUTDOOR TERRACE 185 seats | 3,700 SF |