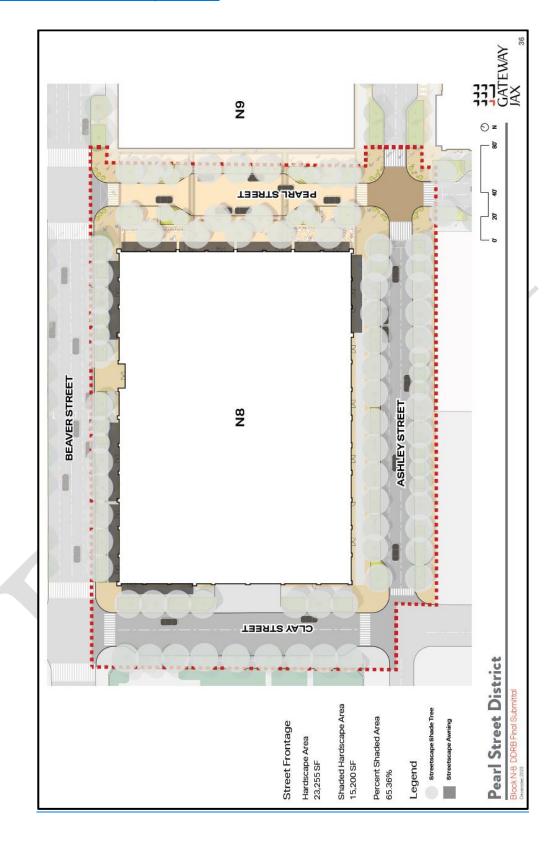

#### SQUARE FOOTAGES + SEATING

| RETAIL                    | 720 SF   |
|---------------------------|----------|
| BACK OF HOUSE             | 750 SF   |
| BAR + DINING<br>60 seats  | 930 SF   |
| INDOOR TOTAL              | 2,400 SF |
| OUTDOOR TERRACE 185 seats | 3,700 SF |

TOTAL SITE

7,455 SF