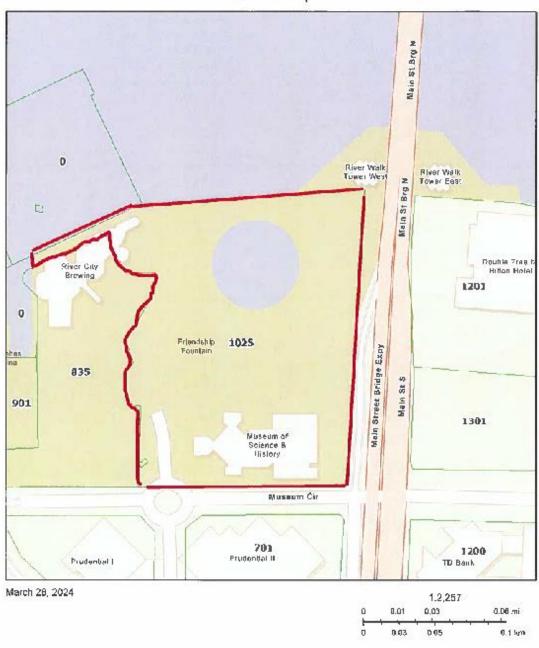

# Exhibit A to Resolution 2024-04-09 St. Johns River Park Restaurant Site

Resolution 2024-04-09

| Property:                            | A 7.82 plus or minus acre parcel of land commonly referred to St. Johns River Park and Friendship Park and depicted below in Figure 1.                                                                                                                                                                                                                                                                                                                                                                                                                                                                                                                         |
|--------------------------------------|----------------------------------------------------------------------------------------------------------------------------------------------------------------------------------------------------------------------------------------------------------------------------------------------------------------------------------------------------------------------------------------------------------------------------------------------------------------------------------------------------------------------------------------------------------------------------------------------------------------------------------------------------------------|
| Location of Park<br>Restaurant Site: | An approximately 6,500 plus or minus square foot section located on the Property Southwest of the Friendship Fountain and on which a restaurant would be located as depicted in Figure 2.                                                                                                                                                                                                                                                                                                                                                                                                                                                                      |
| General Size                         | The restaurant will have approximately 1,800, and no more than 2,400, square feet of indoor, conditioned space with the remainder of the parcel used for outdoor seating. The restaurant is envisioned to provide more outdoor seating than indoor to maximize the views of the park, river, and city.                                                                                                                                                                                                                                                                                                                                                         |
| Design Theme                         | The design of the restaurant should be guided by the Riverfront <i>Design Guidelines</i> and <i>Activity Nodes Plan</i> for Downtown Jacksonville that was completed in 2019 by SWA Group in conjunction with Haskell Company and incorporated in the BID Plan.                                                                                                                                                                                                                                                                                                                                                                                                |
|                                      | St. Johns River Park is the Primary Node for the Southbank and is themed with the Exploration of the St. Johns River. The restaurant building will integrate with the design of the park and take influences from the surrounding park amenities, like the Ribault themed playground, the Timicuan themed concession stand and the Batram's native gardens.                                                                                                                                                                                                                                                                                                    |
| Potential Retail<br>Option           | The market study provided by hospitality consultant Streetsense suggested a weekday gourmet retail operation that would accommodate some weekday activity with retail items and a light food and wine menu that could grow as the area evolves.                                                                                                                                                                                                                                                                                                                                                                                                                |
|                                      | The retail section, if included, would be in the Southern portion of the building facing the park's entrance and anticipated to be approximately 25% or less of the total indoor area.                                                                                                                                                                                                                                                                                                                                                                                                                                                                         |
| Suggested type of establishment:     | Consultation from Streetsense, a global creative collective that specializes in hospitality consulting, suggests a gourmet market, wine bar and tapas restaurant would be a desired operation for this Southbank location. A venue that could grow in service periods as needed, it would open as a gourmet shop and wine bar with very light food offerings on weekdays, a full service, tapas style menu in the evenings and a riverfront brunch on the weekends.                                                                                                                                                                                            |
| Design and<br>Construction Costs     | Figures provided by Streetsense, aligning with results of recent similar projects, estimate a buildout cost of \$195-\$255 per square foot for site work and the base building and an additional \$175-\$225 per square foot for tenant improvements. Assuming a maximum size of 2,400 square feet at the maximum cost of \$480 per square foot, the total cost, not counting FF&E provided by tenant, would be \$1,152,000. With average architectural and design fees being 7-15% of total cost, the estimated design cost is approximately \$170,000. Soft costs, construction overhead and contractor profit bring the total to approximately \$1,700,000. |

The provisions of this Term Sheet are intended to guide the design team and operator candidates. They are suggestions provided by the contracted Hospitality Consultant but not requirements.

Figure 1.

# Duval Map

Eef Community Made Contributions, 5% of additional in FDEP ID Open Shouldhap, Microsoft, Evol. Western, Garder, StateGoppe, George-contribution in MICROSOFT USGS, 27%, NPS, US Consess Density, US Contribution (Contribution).