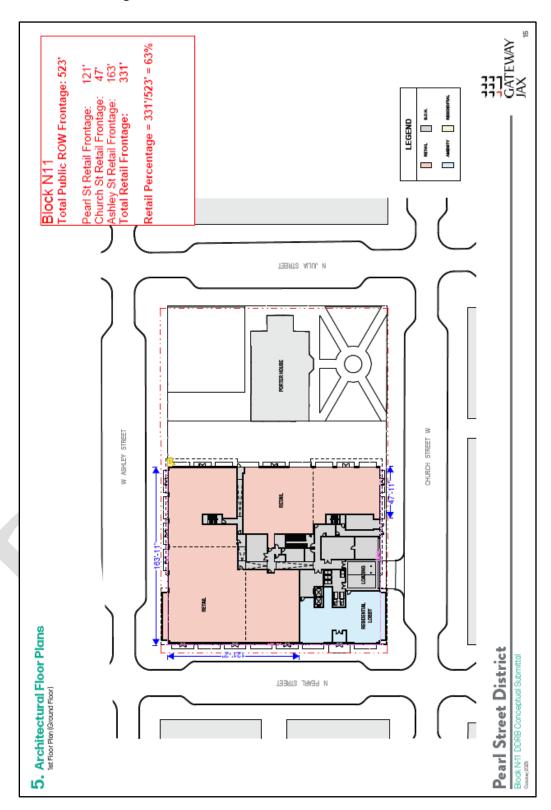

| \$<br>406,002    |
| Ownership Expenses                            | \$<br>40,600     |
| Master Plan A&E                               | \$<br>290,679    |
| Development Fee                               | \$<br>2,486,222  |
| Soft cost contingency                         | \$<br>469,887    |
| Minus: Years costs already included in budget | \$<br>774,581    |
| For REV Calculation                           | \$<br>51,639,000 |

**Exhibit 4. – Public Realm Improvements** 







As depicted above, the blue streetscape colors indicate off-site improvements included in Tiers-related commitments. The red areas indicate areas on private property with Tiers-related commitments that will be subject to easements in favor of the city for the public benefit.

**Exhibit 5 - Retail Frontages** 



#### Exhibit 6 - Minimum Amounts to be Collected and Remitted

Should the following cumulative amounts from each table fail to be achieved in any given year, the shortfall will be deducted from the REV Grant payable in such year.

|    | LOST from F&B, Retail, and Comm'l Leases |                |    |               |    |                 |      |              |  |  |
|----|------------------------------------------|----------------|----|---------------|----|-----------------|------|--------------|--|--|
|    | If o                                     | only 60% Lease | Up | Target is Met |    | lf 100% Lease U | lp T | arget is Met |  |  |
| YR |                                          | Annual         |    | Cumulative    |    | Annual          |      | Cumulative   |  |  |
| 1  | \$