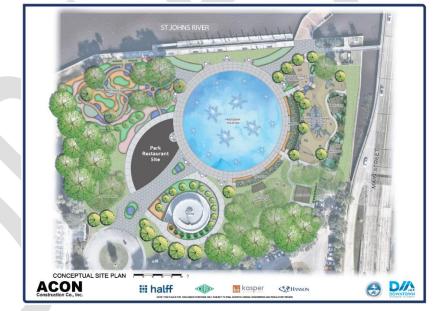

#### SQUARE FOOTAGES + SEATING

| ENTRY/HOST                | 300 SF   |
|---------------------------|----------|
| BACK OF HOUSE             | 750 SF   |
| DINING + BAR 70 seats     | 1,050 SF |
| INDOOR TOTAL              | 2,100 SF |
| OUTDOOR TERRACE 185 seats | 3,700 SF |

## SITE CONSIDERATIONS

- Access + deliveries from road
- Optimal guest views to river, city and fountain
- Grade changes
- Adjacent development pedestrian approach
- Parking access for entirety of site

#### SQUARE FOOTAGES + SEATING

| RETAIL                    | 720 SF   |
|---------------------------|----------|
| BACK OF HOUSE             | 750 SF   |
| BAR + DINING<br>60 seats  | 930 SF   |
| INDOOR TOTAL              | 2,400 SF |
| OUTDOOR TERRACE 185 seats | 3,700 SF |