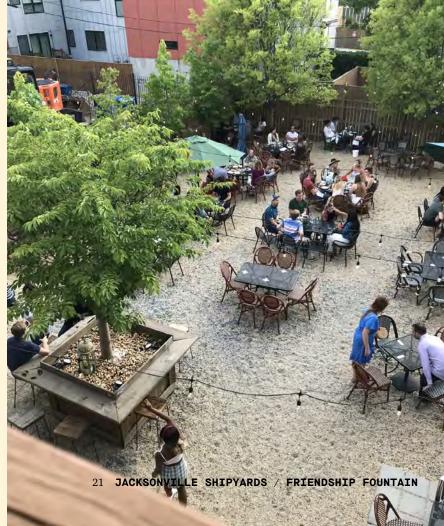

To best capitalize on its unique location, the concept should maximize views of the park, river, and city. The space should integrate so seamlessly with the park that it feels like a natural extension, welcoming guests from the Riverwalk, future development sites, and parking areas in a way that fosters a new social hub for the community.

#### CONCEPT DIRECTION

To best capitalize on its unique location, the concept should maximize views of the park, river, and city. The space should integrate so seamlessly with the park that it feels like a natural extension, welcoming guests from the Riverwalk, future development sites, and parking areas in a way that fosters a new social hub for the community. This concept aims to attract visitors from other neighborhoods by offering a distinctive openair hospitality experience, unlike anything available in the San Marco streetscape or the quiet, but well-lit commercial and residential areas of Southbank.