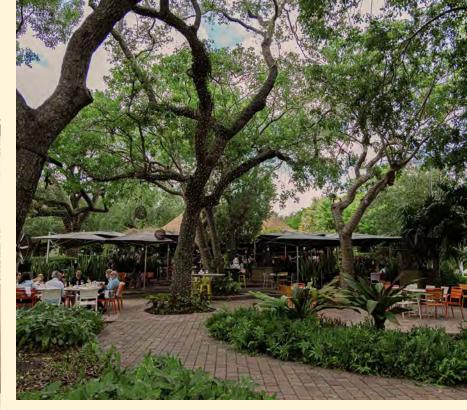

To best capitalize on its unique location, the concept should maximize views of the park, river, and city. The space should integrate so seamlessly with the park that it feels like a natural extension, welcoming guests from the Riverwalk, future development sites, and parking areas in a way that fosters a new social hub for the community.

#### CONCEPT DIRECTION

To best capitalize on its unique location, the concept should maximize views of the park, river, and city. The space should integrate so seamlessly with the park that it feels like a natural extension, welcoming guests from the Riverwalk, future development sites, and parking areas in a way that fosters a new social hub for the community. This concept aims to attract visitors from other neighborhoods by offering a distinctive openair hospitality experience, unlike anything available in the San Marco streetscape or the quiet, but well-lit commercial and residential areas of Southbank.

#### PARK INTEGRATION

The outdoor area of the Friendship Fountain food and beverage space will be seamlessly connected to the park's pathways and landscaping, blurring the lines between the public park and the venue itself. This design is intentional, with an openness and accessibility from all directions that encourages patrons to casually gather and flow into the dining and leisure areas.