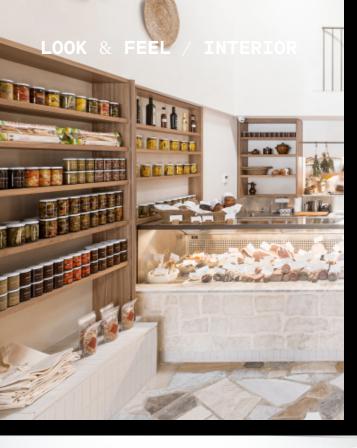

#### **EXPERIENCE BRIEF**

# FRIENDSHIP FOUNTAIN F&B

WINE BAR | GOURMET GROCER | WEEKEND BISTRO

The Friendship Fountain food and beverage space is poised to become an iconic destination for the residents of Jacksonville's eclectic San Marco neighborhood, as well as a vibrant social hub for those living in the hotel and residential towers on the Southbank of the riverfront. Featuring generous riverfront seating and a straightforward operating model, this unique combination of retail, bar, and outdoor space will inject a lively new neighborhood concept into Jacksonville.

#### TENANT QUALITIES

- Local / Regional
- Casual Wine-Focused
- High-Calibre Operator
- Light Bright Culinary Concept
- Daytime Retail Appeal
- Neighborhood Tastemakers