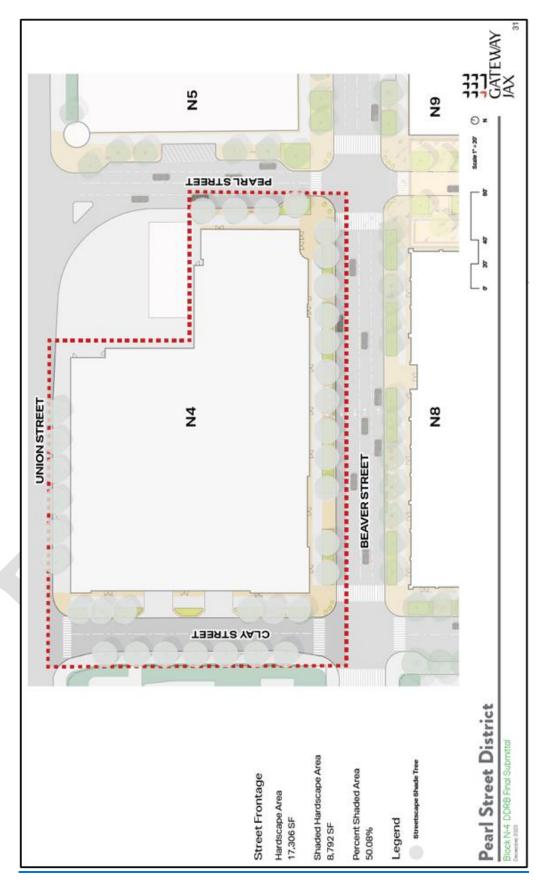

| \$ | 93,229         | \$ | 776,180      |  |
| 10        | \$    | 57,056                                   | \$ | 522,765       | \$ | 95,094         | \$ | 871,274      |  |
|           | \$    | 522,765                                  |    |               | \$ | 871,274        |    |              |  |

<sup>1 -</sup> The applicable table is determined by w hich tier of Completion Grant is paid out. If only the first installment of Completion Grant is paid out, this table does not apply. The 60% and 100% columns apply only if the second and third installments of the Completion Grant are paid out, respectively.

<sup>2 -</sup> Year 1 as shown in the table shall begin with the third full calendar year following substantial completion.

**Exhibit 7 – Minimum Shade Requirements** 



### **Exhibit B to Resolution 2024-04-12**

## **Gateway Jax – Pearl Street District**

# N5 Building Term Sheet

| Developer/    | 721 Pearl Garage LLC (or other entity formed by Gateway Companies, LLC